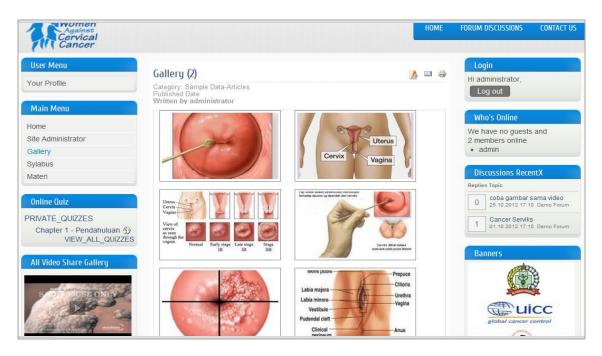

One of the features being presented in this online learning is the gallery, as shown in Figure 5. The gallery contains a collection of images from example of cervical cancer cases. This feature is designed to help user when they learn the learning material with the image that support the learning process visually. The picture in the gallery is also available for download, equipped with resize feature and connected with a chapter on the related material.